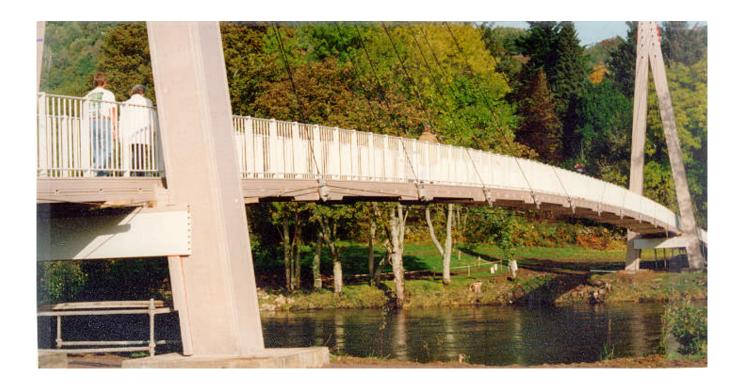

## Structural Adhesives In Action

| Application                 | Bonded composite footbridge using Maunsell Plastics Advanced composite construction system. Ca 60m span. |
|-----------------------------|----------------------------------------------------------------------------------------------------------|
| Substrates bonded           | GRP to GRP                                                                                               |
| Pretreatments               | Abrasion                                                                                                 |
| Design of joint             | Lap and butt joints reinforced by mechanical interlock.                                                  |
| Curing conditions           | Site ambient (15-30°C)                                                                                   |
| Special service conditions  | Must have good durability, and be gap filling.                                                           |
| Advantages for the customer | Enables a system of easy lightweight construction.                                                       |
| Advantages over competition | Specified product.                                                                                       |
| Araldite Adhesive used      | Araldite 2015 (AV5308/HV5309)                                                                            |
| Customer location           | UK                                                                                                       |